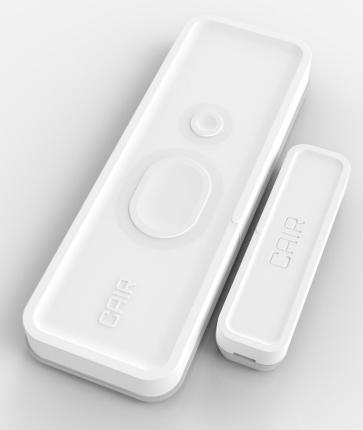

## Contact

Door / Window Sensor

The new Insight range combines modern aesthetic design with the high performance and robustness demanded by installers.

The Contact (Door and Window Contact) is an innovative door entry and exit solution. The sleek, wireless design comprising of a magnetic contact and detection device, has multiple operating modes that result in one device for all applications (see reverse). Contact is simple to configure and easy to use.

## **Specifications**

| Compatibility       | Tunstall / TeleAlarm / Custom                                          |
|---------------------|------------------------------------------------------------------------|
| Operating Frequency | 869 MHz / Custom                                                       |
| Dimensions          | Device - L94 x W33 x D12.3mm<br>Magnet - L50 x W14.5 x D11.5mm         |
| Replaceable Battery | CR 2450 Coin Cell                                                      |
| Battery Life        | 3 years under the following conditions - 5 alarm transmissions per day |
| Auto Low Battery    | Battery tested daily                                                   |
| Mounting Options    | Screw fixture / Adhesive                                               |
| Wireless Range      | 600m line of sight                                                     |
| Waterproof          | IP-67 standard                                                         |
| Operating Temp.     | -10°C to +55°C                                                         |
| Compliance          | CE / RoHS 2 / RED                                                      |
| Warranty            | 24 months                                                              |