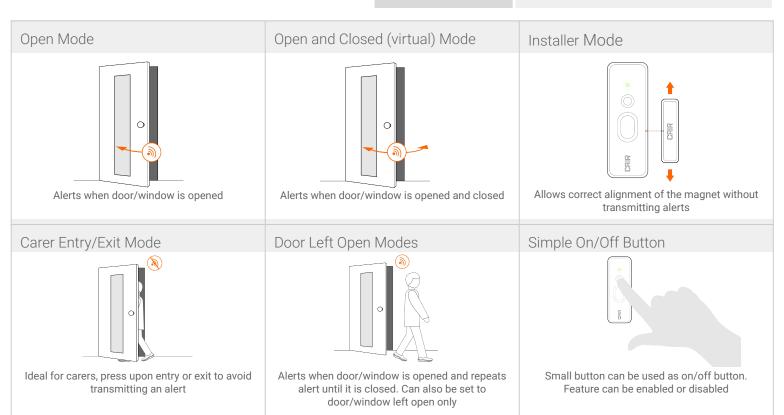

## Contact

Door / Window Sensor

The new Insight range combines modern aesthetic design with the high performance and robustness demanded by installers.

The Contact (Door and Window Contact) is an innovative door entry and exit solution. The sleek, wireless design comprising of a magnetic contact and detection device, has multiple operating modes that result in one device for all applications (see reverse). Contact is simple to configure and easy to use.

## **Features list**

- Multiple configurable options
- Sleek minimal design
- Interoperable
- Waterproof