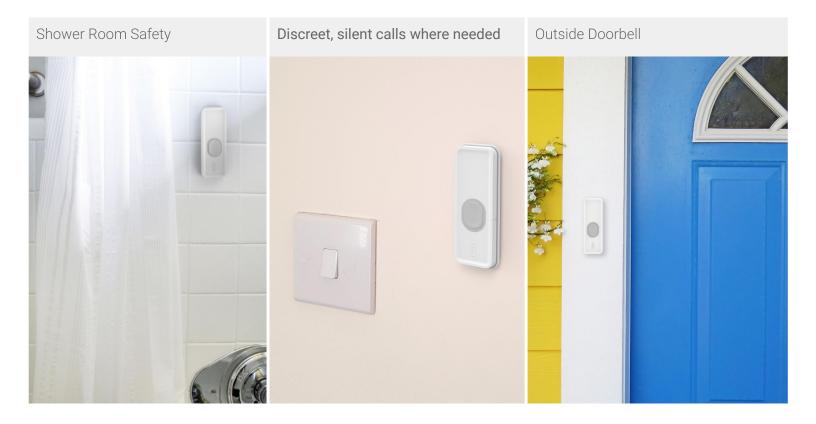

## **Chime** Bogus Caller Alarm/Nurse Call/Doorbell

The new Insight range combines modern aesthetic design with high performance and robust demands required by installers.

Cair Chime is a simple and easy to use nurse call button. The compact, wireless design allows it to be positioned in any location. This sleek and minimal device can be used as a bogus caller or even a doorbell.