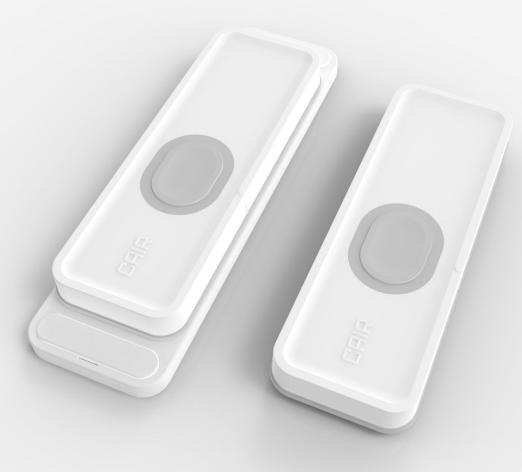

## **Chime** Bogus Caller Alarm/Nurse Call/Doorbell

The new Insight range combines modern aesthetic design with high performance and robust demands required by installers.

Cair Chime is a simple and easy to use nurse call button. The compact, wireless design allows it to be positioned in any location. This sleek and minimal device can be used as a bogus caller or even a doorbell.

## Features list

- LED Indication
- Sleek minimal design
- Waterproof
- Interoperable
- Low temperature protection

| Spec | ificat | ions |
|------|--------|------|
|      |        |      |

| Compatibility       | Tunstall / TeleAlarm / Custom                                            |  |
|---------------------|--------------------------------------------------------------------------|--|
| Operating Frequency | 869 MHz / Custom                                                         |  |
| Dimensions          | L94 x W33 x D12.3mm                                                      |  |
| Replaceable Battery | CR 2450 Coin Cell                                                        |  |
| Battery Life        | 7 years under the following conditions - 5 alarms transmissions per day. |  |
| Auto Low Battery    | Battery tested daily                                                     |  |
| Mounting Options    | Screw fixture / Adhesive / Magnet Pattress                               |  |
| Wireless Range      | 600m line of sight                                                       |  |
| Waterproof          | IP-67 standard                                                           |  |
| Compliance          | CE / RoHS 2 / RED                                                        |  |
| Warranty            | 24 months                                                                |  |