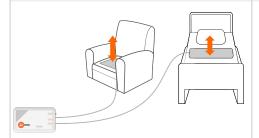

Options  | Via easy to select rotary switch                                                         |
| Selectable Audio    | Option for audio reassurance                                                             |
| Power Supply        | AA batteries (User replaceable)                                                          |
| Battery Life        | 3 years, assuming 5 alarm transmissions per day. Auto Low Battery compliant.             |
| Wireless Range      | 600m line of sight                                                                       |
| Compliance          | CE / RoHS 2 / RED                                                                        |
| Warranty            | 24 months                                                                                |









Programmable absence delays from 0.5 secs to 30 mins. Start/ Finish timings available on Notifier / compatible DAU.



Compatible with standard or virtual door monitoring

Enuresis/Epilepsy/Pressure mat options



Plug in an enuresis pad, epilepsy sensor or pressure mat to send an alert.