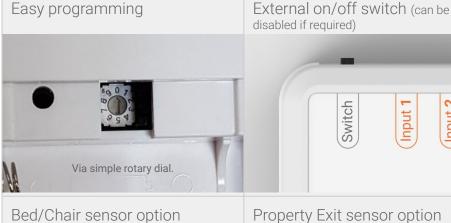

#### **Features list**

- Multiple configurable options
- Simple and easy to program
- Sound and LED Indication
- Interoperable
- Easy to clean

#### **Specifications**

| Part Number         | M132-151                                                                                 |
|---------------------|------------------------------------------------------------------------------------------|
| Compatibility       | Tunstall / TeleAlarm / Appello                                                           |
| Operating Frequency | 869 MHz / Custom                                                                         |
| Dimensions          | L115 x W69 x D28 mm                                                                      |
| Input               | 2 x RJ12 inputs (some RJ11 connections are compatible - contact us for more information) |
| Selectable Options  | Via easy to select rotary switch                                                         |
| Selectable Audio    | Option for audio reassurance                                                             |
| Power Supply        | AA batteries (User replaceable)                                                          |
| Battery Life        | 3 years, assuming 5 alarm transmissions per day. Auto Low Battery compliant.             |
| Wireless Range      | 600m line of sight                                                                       |
| Compliance          | CE / RoHS 2 / RED                                                                        |
| Warranty            | 24 months                                                                                |