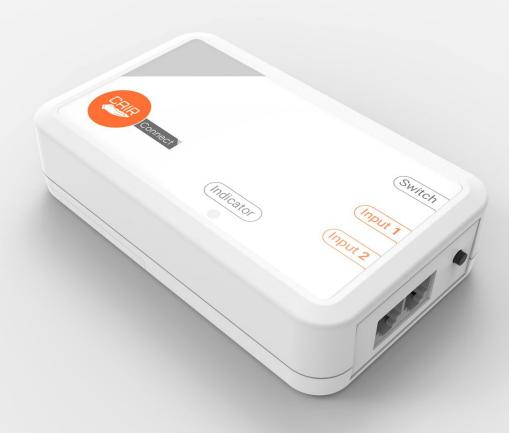

### The Cair Connect is an intelligent universal transmitter.

Simple and easy to use, the versatile Cair Connect can turn any hard wired device into a radio trigger. It works as an interface between hard wired devices and telecare enabled systems. Two RJ12 terminal inputs are provided for multiple device connections.

#### **Specifications**

| Part Number         | M132-151                                                                                 |
|---------------------|------------------------------------------------------------------------------------------|
| Compatibility       | Tunstall / TeleAlarm / Appello                                                           |
| Operating Frequency | 869 MHz / Custom                                                                         |
| Dimensions          | L115 x W69 x D28 mm                                                                      |
| Input               | 2 x RJ12 inputs (some RJ11 connections are compatible - contact us for more information) |
| Selectable Options  | Via easy to select rotary switch                                                         |
| Selectable Audio    | Option for audio reassurance                                                             |
| Power Supply        | AA batteries (User replaceable)                                                          |
| Battery Life        | 3 years, assuming 5 alarm transmissions per day. Auto Low Battery compliant.             |
| Wireless Range      | 600m line of sight                                                                       |
| Compliance          | CE / RoHS 2 / RED                                                                        |
| Warranty            | 24 months                                                                                |