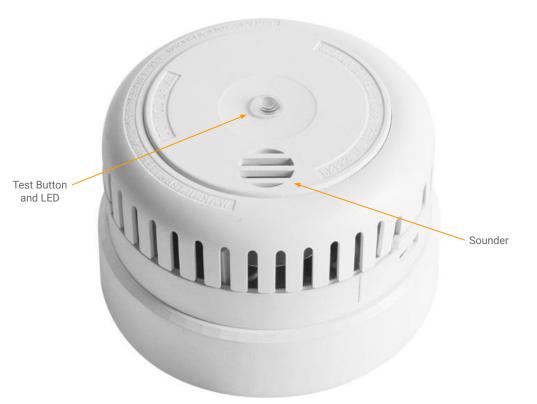

## Features list

- Interlinks with other Smoke+ and Heat+
- Simple programming
- 🛑 Discreet, compact design
- Safety lock to prevent easy removal
- Sealed 10 year device
- Alarm and low battery silence button
- e Extra large test button
- Range of up to 600m (line of sight)