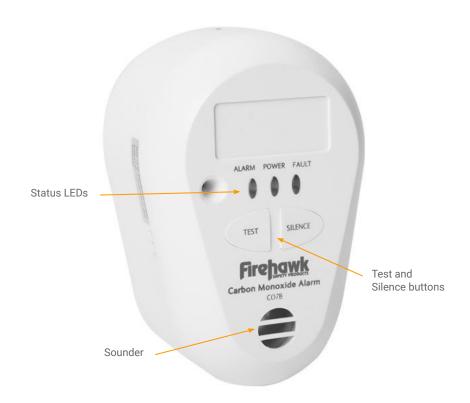

## CO

Carbon Monoxide Detector

The CO Alarm is a discreet, compact unit which will provide the earliest possible warning of harmful levels of Carbon Monoxide.

If Carbon Monoxide is detected, a loud audible alert will be emitted and a radio message will be sent to the alarm receiving device.

## **Features list**

- Discreet, compact design
- Sealed 10 year device and transmitter batteries
- Alarm and low battery silence button
- Safety lock to prevent easy removal
- Auto switch mounting base
- LED indicators
- Range of up to 600m (line of sight)