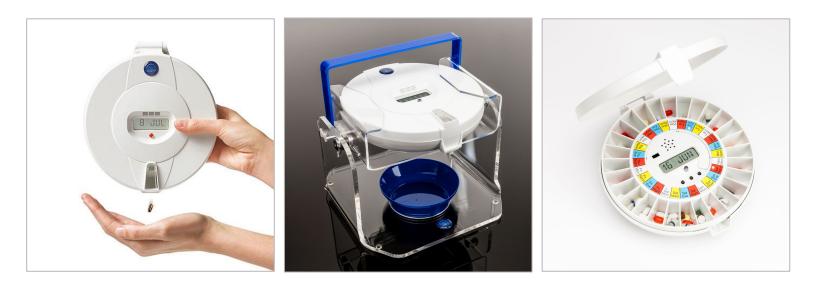

Smart Technology, Made to Care

The Pivotell Advance automatic pill dispenser allows medication to be dispensed safely and securely at the time it is needed. When the medication is ready to be taken, the device will rotate to release the medication and alert the user. The medication can then be tipped from the device.

For security, the dispenser is lockable and has a self-locking shutter, so the medication can only be accessed when it is needed. The pill dispenser can be used on its own, or connected to a Notifier pager or Lifeline, to alert if the medication has not been taken.

## Specifications

- ln-built radio trigger
- Easy to press switch (can be registered to Notifier/Lifeline without removing batteries)
- Self-locking shutter
- LCD display
- Audible and visual indication
- 28 medication compartments