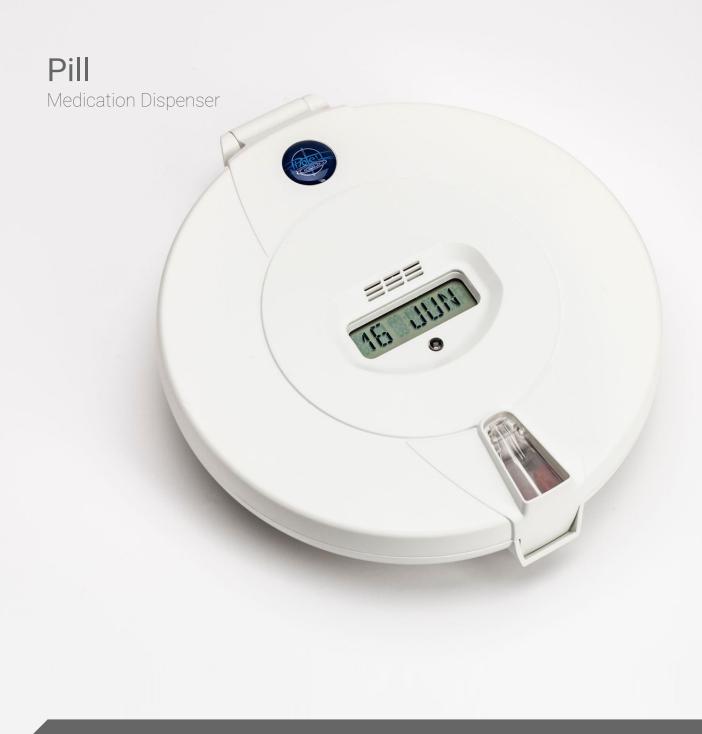

Smart Technology, Made to Care

The Pivotell Advance automatic pill dispenser allows medication to be dispensed safely and securely at the time it is needed. When the medication is ready to be taken, the device will rotate to release the medication and alert the user. The medication can then be tipped from the device.

For security, the dispenser is lockable and has a self-locking shutter, so the medication can only be accessed when it is needed. The pill dispenser can be used on its own, or connected to a Notifier pager or Lifeline, to alert if the medication has not been taken.

## Specifications

- ln-built radio trigger
- Easy to press switch (can be registered to Notifier/Lifeline without removing batteries)
- Self-locking shutter
- LCD display
- Audible and visual indication
- 28 medication compartments