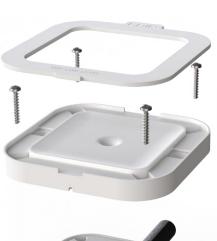

## **Features list**

- Waterproof
- Long 2.4m length cord
- Low profile design
- Replaceable AAA batteries
- LED indicators
- Ceiling & Wall Mountable

## **Specifications**

| Compatibility            | Tunstall / TeleAlarm / Custom         |
|--------------------------|---------------------------------------|
| Operating Frequency      | 869 MHz / Custom                      |
| Dimensions               | L86 x W86 x D28mm. Cord is 2.4m long. |
| Battery Life             | 5 to 7 years                          |
| Wireless Range           | Over 600m line of sight               |
| Auto Low Battery         | Implemented in the radio protocols    |
| Operating<br>Temperature | -10°C to +55°C                        |
| Compliance               | CE / UKCA / RoHS 2 / RED              |
| Warranty                 | 24 months                             |