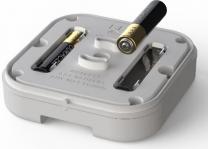

## **Features list**

- Waterproof
- Long 2.4m length cord
- Low profile design
- Replaceable AAA batteries
- LED indicators
- Ceiling & Wall Mountable