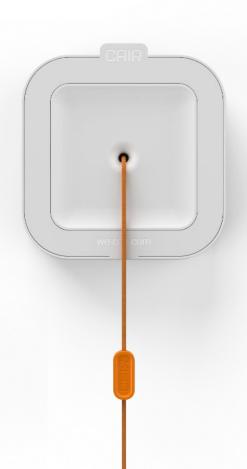

Smart Technology, Made to Care

Reach
Wireless Waterproof Pull Cord

The CAIR Reach is a waterproof, wireless, easy grab long length pull cord switch for indoor and outdoor environments.

Ideal for bedrooms, bathrooms or sitting rooms, the Reach can be strategically placed around the home to add an extra level of safety and reassurance in case of emergency, particularly for users who find it difficult to press a button, or for locations where wearing a personal alarm isn't ideal.

## **Features list**

- Waterproof
- Long 2.4m length cord
- Low profile design
- Replaceable AAA batteries
- LED indicators
- Ceiling & Wall Mountable