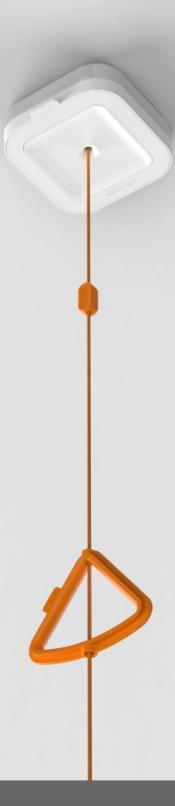

Smart Technology, Made to Care

Reach
Wireless Waterproof Pull Cord

The CAIR Reach is a waterproof, wireless, easy grab long length pull cord switch for indoor and outdoor environments.

Ideal for bedrooms, bathrooms or sitting rooms, the Reach can be strategically placed around the home to add an extra level of safety and reassurance in case of emergency, particularly for users who find it difficult to press a button, or for locations where wearing a personal alarm isn't ideal.

## **Features list**

- Waterproof
- Long 2.4m length cord
- Low profile design
- Replaceable AAA batteries
- LED indicators
- Ceiling & Wall Mountable