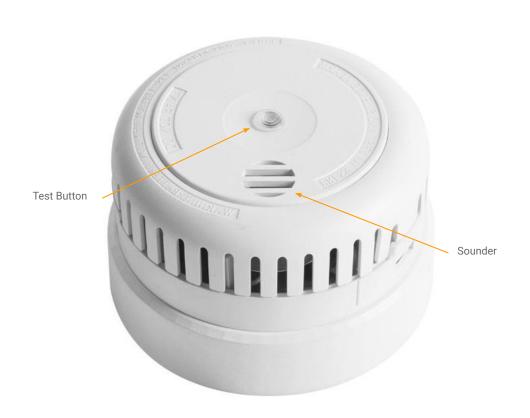

## **Features list**

- Discreet, compact design
- Sealed 10 year device and transmitter batteries
- Extra large test button
- Safety lock to prevent easy removal
- Auto switch mounting base
- Alarm and low battery silence button
- LED Indicator
- Range of up to 600m (line of sight)