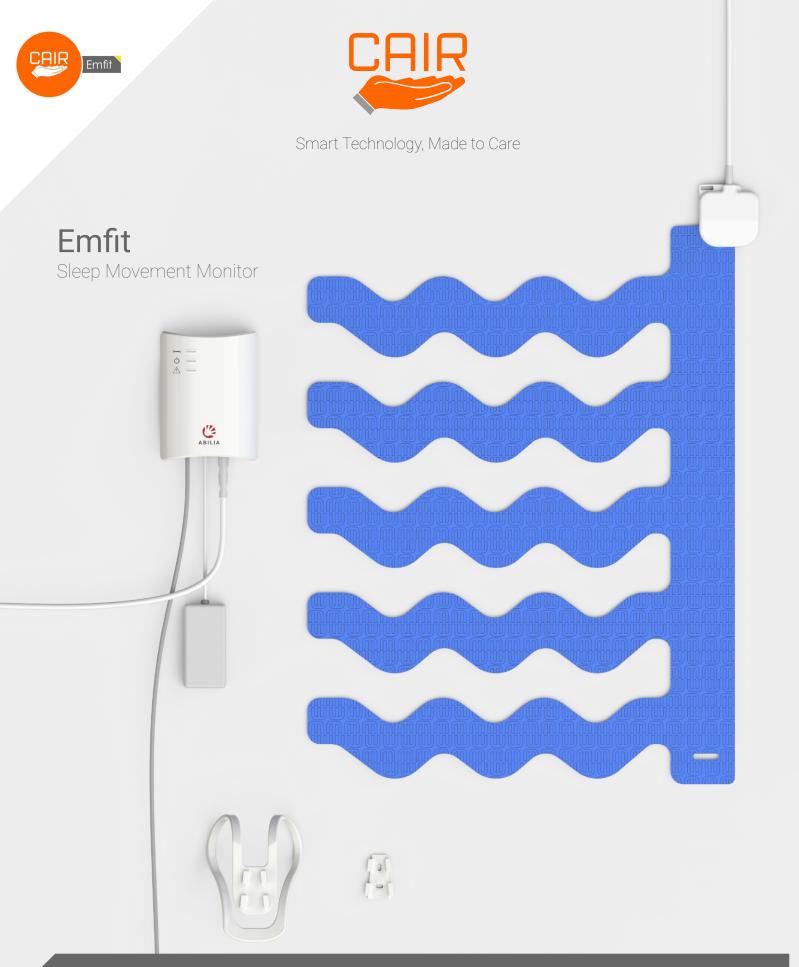

## The Cair Emfit is a sleep movement sensor system with the ability to transmit alerts wirelessly.

This solution monitors and analyses movement to determine and notify if irregular movement has been detected. The Emfit solution consists of a bed sensor, control unit and Cair transmitter. Once activated, the unit can notify of an event via its onboard sounder, transmitting a radio alarm signal to an appropriate receiving device, or it can be connected to various hardwired systems directly.

## **Emfit** Sleep Movement Monitor