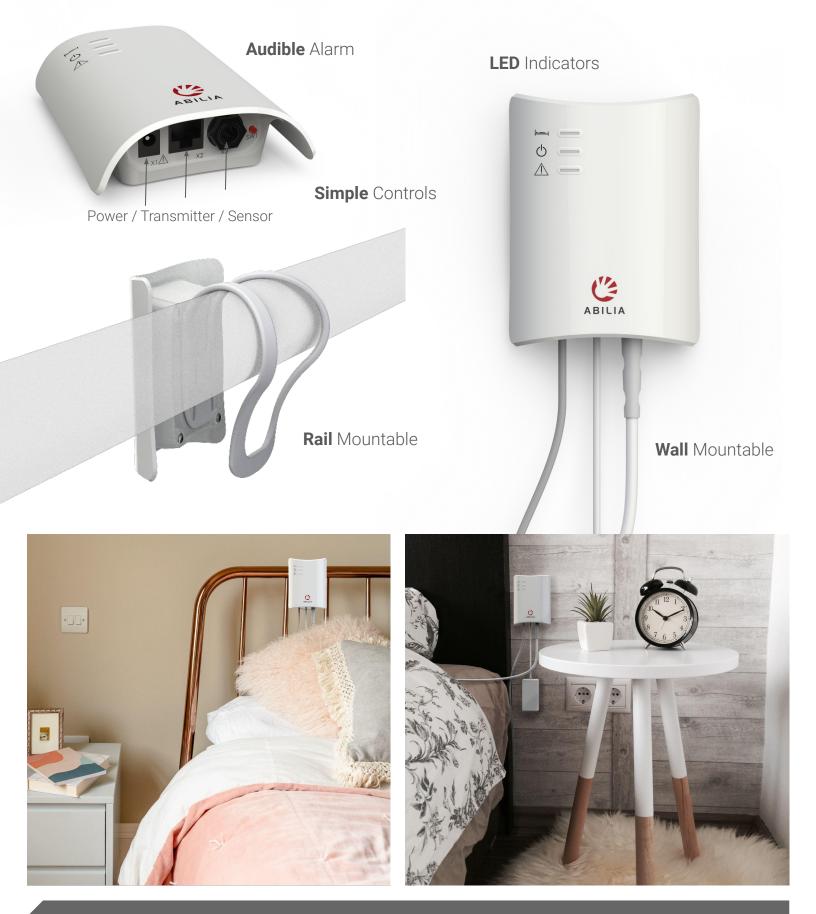

## Features list

• Discreet Under Mattress Sensor

Low Battery Alert

• Stylish Control Unit

• CAIR Wireless Adapter

Loudspeaker

| Spec | ifica | tions |
|------|-------|-------|
|------|-------|-------|

| Compatibility         | Various Protocols                                        |  |
|-----------------------|----------------------------------------------------------|--|
| Operating Frequency   | 869 MHz / Custom                                         |  |
| Dimensions            | Unit - L127 x W96 x D34 mm<br>Sensor - L580 x W430mm     |  |
| Input                 | Power Supply, Aux (Cair Wireless Adapter),<br>Bed Sensor |  |
| Mounting              | Wall, Headboard, Table                                   |  |
| Power Supply          | 5V DC with External Power Supply and battery back up     |  |
| Wireless Range        | 600m line of sight                                       |  |
| Operating Temperature | 10 - 40 Celcius                                          |  |
| Warranty              | 24 months                                                |  |
|                       | ABILIA                                                   |  |