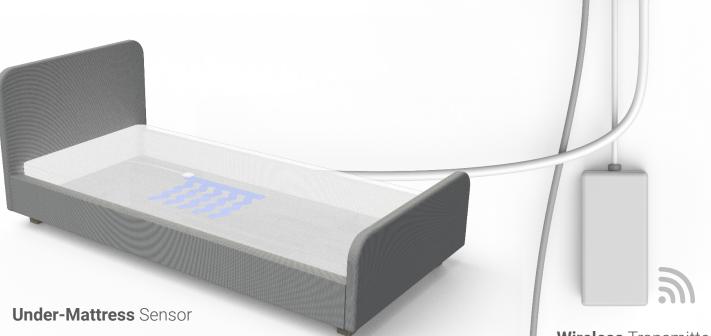

## The Cair Emfit is a sleep movement sensor system with the ability to transmit alerts wirelessly.

This solution monitors and analyses movement to determine and notify if irregular movement has been detected. The Emfit solution consists of a bed sensor, control unit and Cair transmitter. Once activated, the unit can notify of an event via its onboard sounder, transmitting a radio alarm signal to an appropriate receiving device, or it can be connected to various hardwired systems directly.

Wireless Transmitter