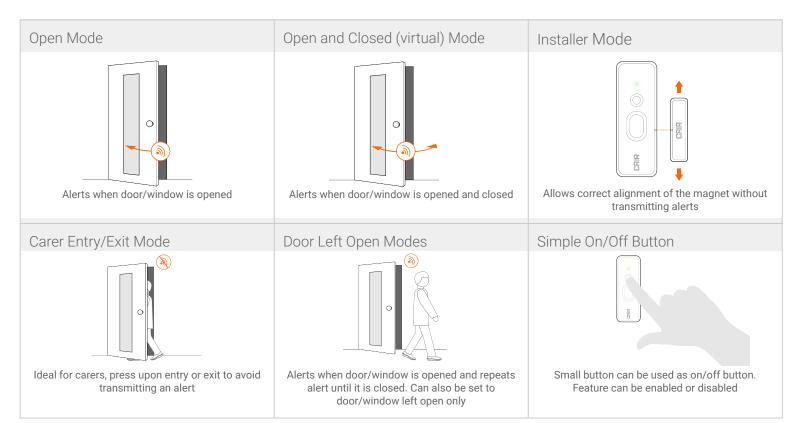

## **CE** CK

The new Insight range combines modern aesthetic design with the high performance and robustness demanded by installers.

The Contact (Door and Window Contact) is an innovative door entry and exit solution. The sleek, wireless design comprising of a magnetic contact and detection device, has multiple operating modes that result in one device for all applications (see reverse). Contact is simple to configure and easy to use.